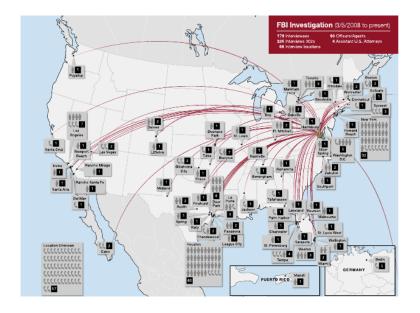

## WHY THE DOJ CAN'T PROSECUTE BANKSTERS: MAP OF CLEMENS INVESTIGATION

At a time when there are still no significant prosecutions of major players, banks and investment shops responsible for the financial fraud that nearly toppled the world economy and is still choking the US economy, we get an explanation why from an unlikely source — the Roger Clemens trial in Judge Reggie Walton's courtroom in the DC District. During defense examination of FBI special agent John Longmire today, a map of the FBI/DOJ investigation of Roger Clemens, who was accused of lying about getting a few steroid shots in the late 90s and early 2000s, was displayed. We are now two full months into the second trial of Roger Clemens stemming from this investigation.

Any more questions on why DOJ cannot get around to prosecuting banksters??